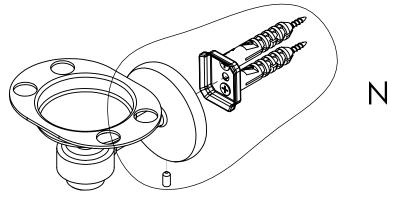

## **INSTALLATION INSTRUCTIONS**

Step 2: Attach Bracket to Mounting Plate.

Place bracket on mounting plate and secure by tightening set screw as shown below.