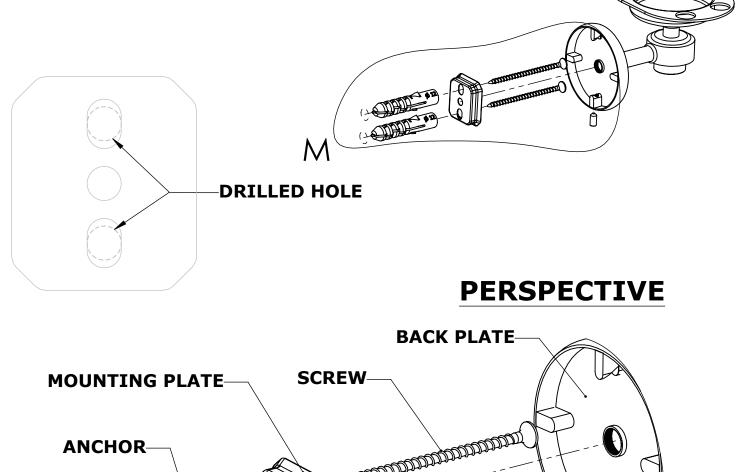

## Step 1: Drill holes in Wall for screw anchors and attach Mounting Plate to Wall

Determine your desired location for installation and make a mark for the location of the mounting plate. Remove mounting plate from backplate by loosening set screw in backplate as pictured below. Place center hole of mounting plate over mark made above. Make 2 marks where mounting screws will be placed as shown below. Drill hole at each of the marks. (You may substitute other style mounting anchors or screws if desired). Place anchors into the holes made. Place mounting plate over holes and secure to mounting surface using screws as shown below.