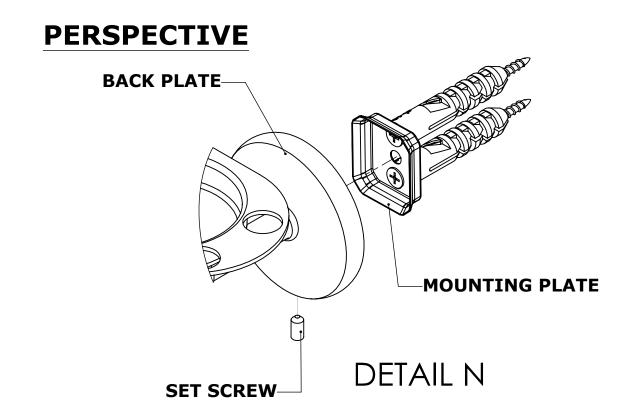

## **INSTALLATION INSTRUCTIONS**

Step 2: Attach Bracket to Mounting Plate.

Place bracket on mounting plate and secure by tightening set screw as shown below.