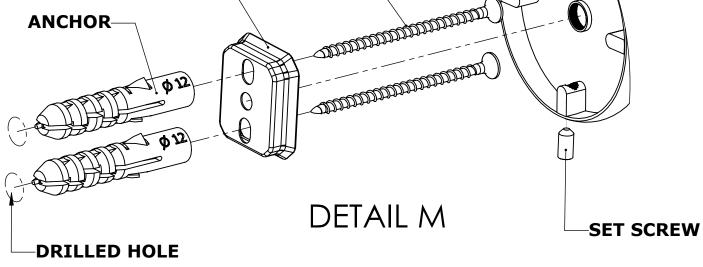

## Step 1: Drill holes in Wall for screw anchors and attach Mounting Plate to Wall

Determine your desired location for installation and make a mark for the location of the mounting plate. Remove mounting plate from backplate by loosening set screw in backplate as pictured below. Place center hole of mounting plate over mark made above. Make 2 marks where mounting screws will be placed as shown below. Drill hole at each of the marks. (You may substitute other style mounting anchors or screws if desired). Place anchors into the holes made. Place mounting plate over holes and secure to mounting surface using screws as shown below.